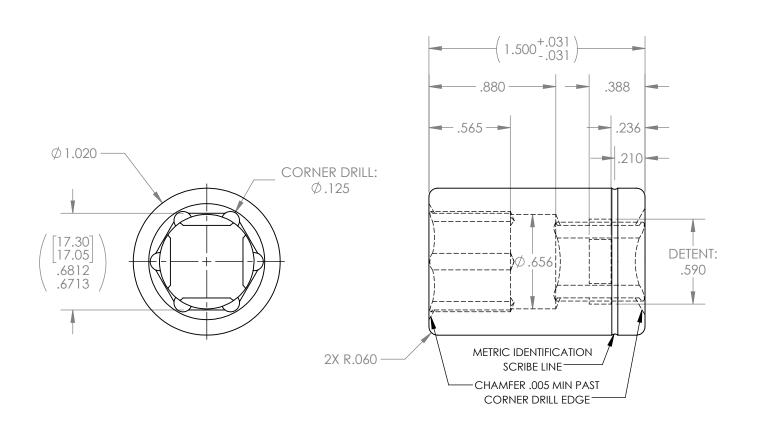

| UNLESS OTHERWISE SPECIFIED:<br>DIMENSIONS ARE IN INCHES |      |      |          | TOLERANCES:<br>X,XX= +0.13 | _      |
|---------------------------------------------------------|------|------|----------|----------------------------|--------|
|                                                         | NAME | SIGN | DATE     | X.XXX= ±0.015              | m- c   |
| DRAWN                                                   | A.T. |      | 01.31.19 | X.XXXX= -0.0015            | The G  |
| APPV'D                                                  |      |      |          | 71.70000                   |        |
| MATERIAL:                                               |      |      |          |                            | TITLE: |
| 17-4 MAGNETIC S.S.