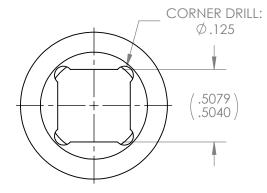

| UNLESS OTHERWISE SPECIFIED:<br>DIMENSIONS ARE IN INCHES |      |      |          | TOLERANCES:<br>X,XX= +0.13 | _      |
|---------------------------------------------------------|------|------|----------|----------------------------|--------|
|                                                         | NAME | SIGN | DATE     | X.XXX= ±0.015              | m- c   |
| DRAWN                                                   | A.T. |      | 01.31.19 | X.XXXX= -0.0015            | The G  |
| APPV'D                                                  |      |      |          | 71.70000                   |        |
| MATERIAL:                                               |      |      |          |                            | TITLE: |
| 17-4 MAGNETIC S.S.